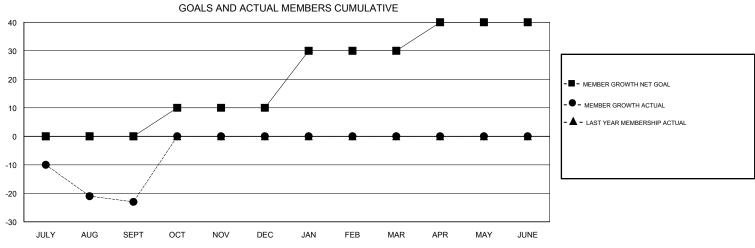

## **CINDY GREGG LOCATION VIRGINIA GMT CA** Clubs Members RESULTS FOR 2018-2019 RESULTS FOR 2018-2019 NEW CLUB GOAL NEW CLUBS DROPPED CLUBS MEMBER GROWTH NET MEMBER GROWTH DROPPED QUARTER QUARTER GOAL ACTUAL MEMBERS ACTUAL (including transfers) 0 0 0 0 19 40 JULY/AUG/SEPT JULY/AUG/SEPT 0 10 0 0 OCT/NOV/DEC OCT/NOV/DEC 0 1 0 20 0 0 JAN/FEB/MAR JAN/FEB/MAR 0 0 0 10 0 0 APR/MAY/JUNE APR/MAY/JUNE